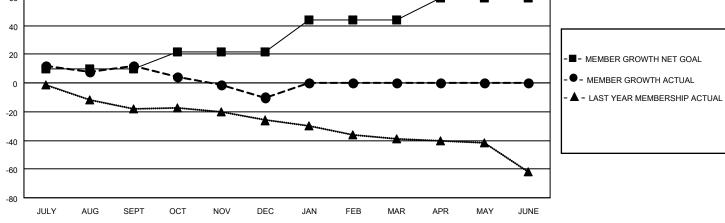

| LOCATION PENNSYLVANIA |               |           | Distr          | District 14 L         |                        | Results as of: 12/31/2020 |                                                  |
|-----------------------|---------------|-----------|----------------|-----------------------|------------------------|---------------------------|--------------------------------------------------|
|                       | Club          | )S        |                | M                     |                        | lembers                   |                                                  |
| RESULTS FOR 2020-2021 |               |           |                | RESULTS FOR 2020-2021 |                        |                           |                                                  |
| QUARTER               | NEW CLUB GOAL | NEW CLUBS | DROPPED CLUBS  | QUARTER MEM           | BER GROWTH NET<br>GOAL | MEMBER GROWTH<br>ACTUAL   | DROPPED<br>MEMBERS ACTUA<br>(including transfers |
| JULY/AUG/SEPT         | 0             | 1         | 0              | JULY/AUG/SEPT         | 10                     | 36                        | 22                                               |
| OCT/NOV/DEC           | 0             | 0         | 0              | OCT/NOV/DEC           | 12                     | 16                        | 36                                               |
| JAN/FEB/MAR           | 1             | 0         | 0              | JAN/FEB/MAR           | 22                     | 0                         | 0                                                |
| APR/MAY/JUNE          | 0             | 0         | 0              | APR/MAY/JUNE          | 15                     | 0                         | 0                                                |
| 1 0.8                 | <b></b>       | •         | L NEW CLUBS C  |                       | -                      |                           |                                                  |
| 0.8                   | <b></b>       |           | THE WEEDS OF   | SWOLATIVE -           | -                      | -■- CURRENT YEAR GO       |                                                  |
|                       |               |           | The New Season | SWOLATIVE -           |                        | _                         | CTUAL NEW CLUBS                                  |
| 0.6                   |               |           |                |                       |                        | CURRENT YEAR AG           | CTUAL NEW CLUBS                                  |
| 0.6                   | JG SEPT OCT   |           | DEC JAN FEB    | MAR APR               | MAY JUNE               | CURRENT YEAR AG           | CTUAL NEW CLUBS                                  |